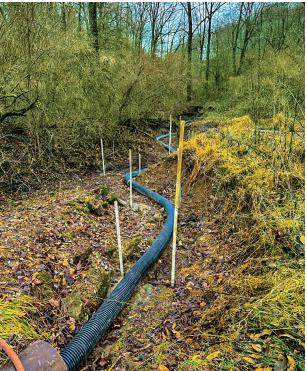

# **Project Spotlight: CONSOL Energy**

For over six years, CESO has led the environmental efforts for Core Natural Resources' (Formerly Consol Energy, Inc.) annual stream projects, positioning our team as a trusted partner for the southwest Pennsylvania-based coal mining company. Streams overlying longwall mining can be impacted by mining-induced subsidence affecting the quality and quantity of streams within the watershed. Our environmental experts identify, manage, and monitor the restoration efforts. This project involves a large data collection and management program, directing contractors for the bedrock grouting activity to address near surface fractures, and monitoring the success of the watershed restoration activities.